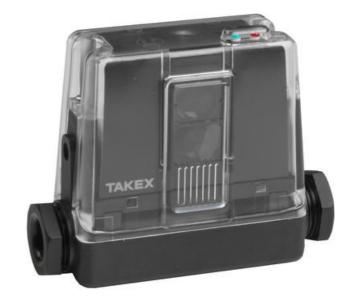

## TAKEX - J SERIES INDUSTRIUAL PHOTOELECTRIC SENSOR

JT10R PHOTOSENSOR J SERIES T/BEAM RE

- Large connection space, substantial screws
- This photoelectric sensor can be plugged into the base
- Programmable time function 0.1-10 s
- IP66

**TAKEX** 