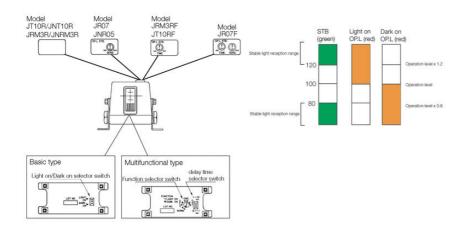

## TAKEX - J SERIES INDUSTRIUAL PHOTOELECTRIC SENSOR

JT10R PHOTOSENSOR J SERIES T/BEAM RE

- Large connection space, substantial screws
- This photoelectric sensor can be plugged into the base
- Programmable time function 0.1-10 s
- IP66