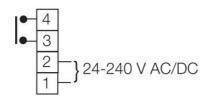

## **TECHNICAL DATA**

| Approvals                   | CE                     |
|-----------------------------|------------------------|
| Distance max                | 10000 mm               |
| Distance min                | 0 mm                   |
| Electrical connection       | Terminal               |
| Function                    | Dark on / Light on     |
| IP class                    | IP66                   |
| Light type                  | Red LED                |
| Light/dark switching        | Yes                    |
| Output                      | Relay                  |
| Photocell technology        | Transmitter / receiver |
| Reaction time               | 5 ms                   |
| Temperature operational max | 55 °C                  |
| Temperature operational min | -25 °C                 |
| Voltage ac/dc max           | 240 V                  |
| Voltage ac/dc min           | 24 V                   |