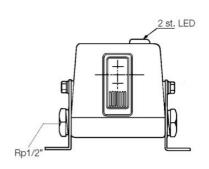

## TAKEX - J SERIES INDUSTRIUAL PHOTOELECTRIC SENSOR

JT10R PHOTOSENSOR J SERIES T/BEAM RE

- Large connection space, substantial screws
- This photoelectric sensor can be plugged into the base
- Programmable time function 0.1-10 s
- IP66