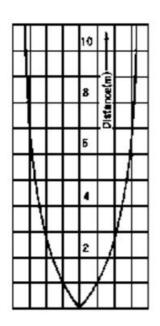

## **TECHNICAL DATA**

| Approvals                   | CE                     |
|-----------------------------|------------------------|
| Distance max                | 10000 mm               |
| Distance min                | 0 mm                   |
| Electrical connection       | Terminal               |
| Function                    | Dark on / Light on     |
| IP class                    | IP66                   |
| Light type                  | Red LED                |
| Light/dark switching        | Yes                    |
| Output                      | Relay                  |
| Photocell technology        | Transmitter / receiver |
| Reaction time               | 5 ms                   |
| Temperature operational max | 55 °C                  |
| Temperature operational min | -25 °C                 |
| Voltage ac/dc max           | 240 V                  |
| Voltage ac/dc min           | 24 V                   |