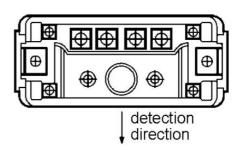

## **TECHNICAL DATA**

| Approvals                   | CE                     |
|-----------------------------|------------------------|
| Distance max                | 10000 mm               |
| Distance min                | 0 mm                   |
| Electrical connection       | Terminal               |
| Function                    | Dark on / Light on     |
| IP class                    | IP66                   |
| Light type                  | Red LED                |
| Light/dark switching        | Yes                    |
| Output                      | Relay                  |
| Photocell technology        | Transmitter / receiver |
| Reaction time               | 5 ms                   |
| Temperature operational max | 55 °C                  |
| Temperature operational min | -25 °C                 |
| Voltage ac/dc max           | 240 V                  |
| Voltage ac/dc min           | 24 V                   |