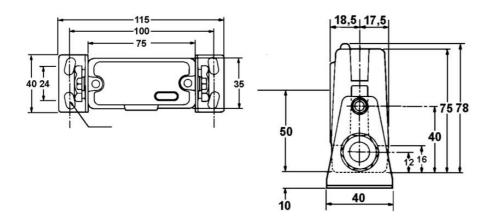

## TAKEX - J SERIES INDUSTRIUAL PHOTOELECTRIC SENSOR

JT10R PHOTOSENSOR J SERIES T/BEAM RE

- Large connection space, substantial screws
- This photoelectric sensor can be plugged into the base
- Programmable time function 0.1-10 s
- IP66